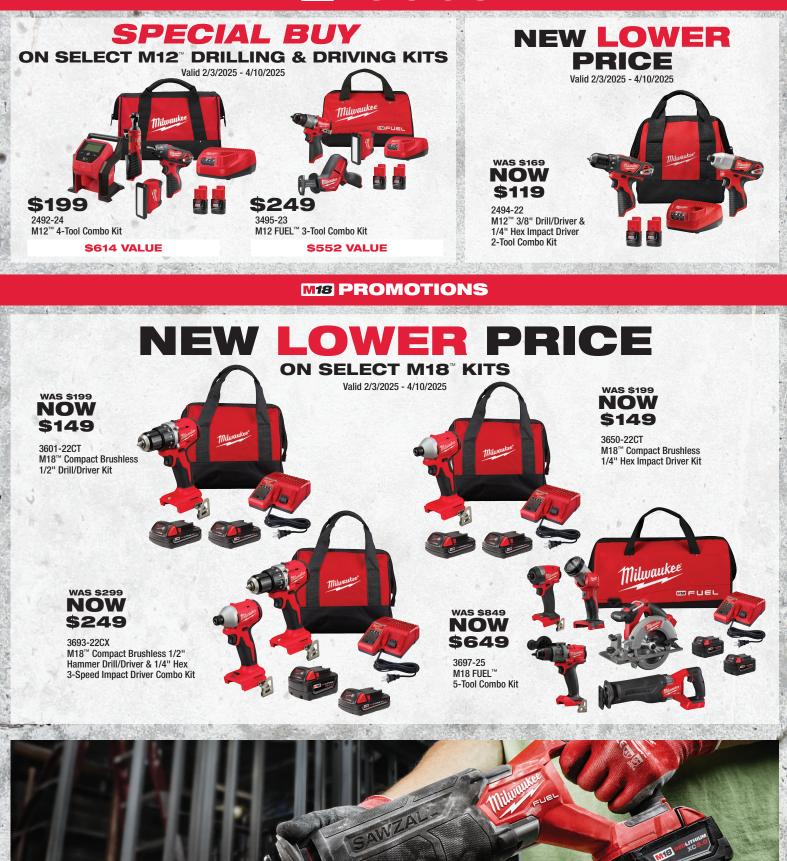

or visit https://qr.mke.tl/2rzwd

**M12 PROMOTIONS** 

PROMOTIONS VALID FROM February 3, 2025 – May 4, 2025. WHILE SUPPLIES LAST. MILWAUKEE® TOOL RESERVES THE RIGHT TO CORRECT ERROR, LIMIT QUANTITIES, AND TERMINATE ANY OFFER AT ANY TIME. E-REBATES CAN BE REDEEMED AT WWW.MILWAUKEETOOL.COM/E-REBATE/PE